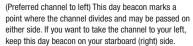

#### Junction

(Preferred channel to right) This day beacon marks a point where the channel divides and may be passed on either side. If you want to take the channel to your right, keep this day beacon on your port (left) side.