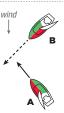

When both sailing vessels have the wind on the same side.

A to windward\* must keep clear of B to leeward.

\*The windward side is opposite to the side that carries the mainsail or, in the case of a square-rigged vessel, the side opposite to the side that carries the largest fore and aft sail.