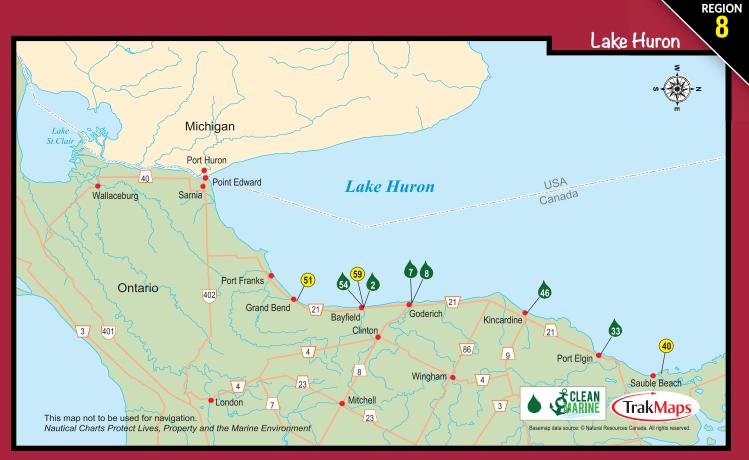

while the sun sets over a fabulous beach, one of only 26 beaches to earn the prestigious Blue Flag designation for meeting strict water quality, safety and environmental criteria.

The west shore of Lake Huron becomes more visible as you cruise south past the former Ipperwash Provincial Park and on to the city of Sarnia. The city offers numerous marine facilities and also plays host each summer to the native "AAMJIWNAANG" PowWow, a rib festival, a Greek festival, a hobby show and a summer kidsfest.

Starting a journey on Lake Huron in your trailerable boat from any of these communities is a great way to begin to explore the area, while cruising boaters will want to spend the winter exploring the charts and planning an adventure to this incredible waterfront playground. ~ *Brad Roberts* 



|                  |                      |                        |                          |                |       |         |         |           |          |             |        |       |         | Le      | ike F       | luron        |
|------------------|----------------------|------------------------|--------------------------|----------------|-------|---------|---------|-----------|----------|-------------|--------|-------|---------|---------|-------------|--------------|
| FUEL             | FOOD                 |                        | DOCKAGE                  | щ              |       |         |         |           |          | ₽.          |        |       |         |         | <b>65</b>   |              |
| G - Gas          | R - Restaurant       | L - Liquor Store