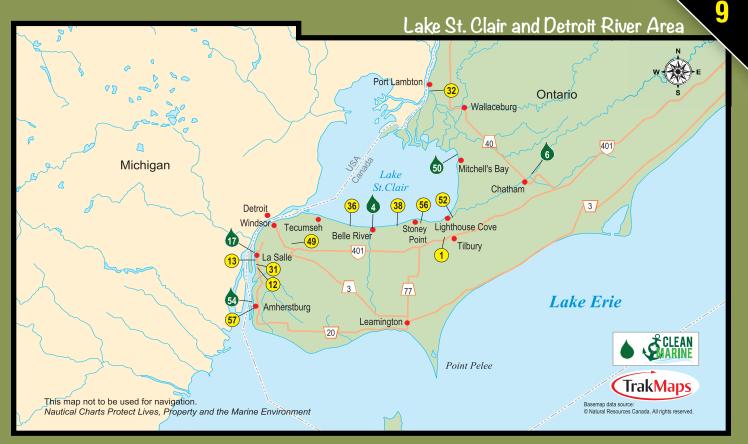

#### **REGION INFORMATION** Map of All Regions Region 1 - St. Lawrence & 1000 Islands 18 Region 2 - Rideau & Ottawa Rivers 30 38 Region 3 - Lake Ontario 50 Region 4 - Trent Severn - Lake Ontario to Lake Simcoe Region 5 - Trent Severn - Lake Simcoe to Georgian Bay 60 Region 6 - Muskoka & Haliburton Highlands 74 88 Region 7 - Georgian Bay 104 Region 8 - Lake Huron Region 9 - Lake St. Clair & Detroit River 110 Region 10 - Lake Erie 118 125 Region 11 - North Eastern Ontario Region 12 - North Channel 130 138 Region 13 - Lake Superior Marina Index 144 Marine Trade Members 146 153 City Index Ad Index 154