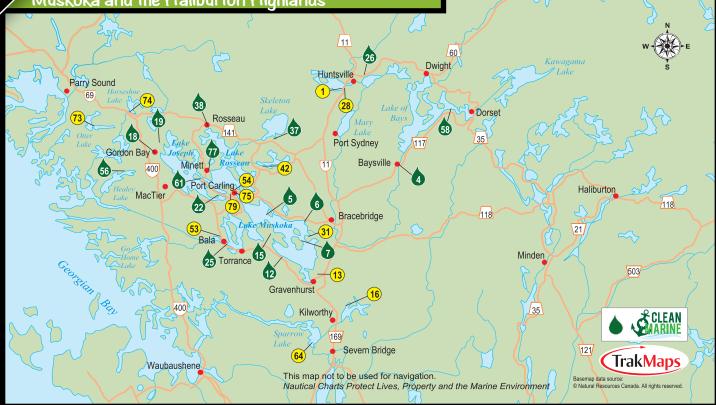

#### **REGION INFORMATION** Map of All Regions Region 1 - St. Lawrence & 1000 Islands 18 Region 2 - Rideau & Ottawa Rivers 30 38 Region 3 - Lake Ontario 50 Region 4 - Trent Severn - Lake Ontario to Lake Simcoe Region 5 - Trent Severn - Lake Simcoe to Georgian Bay 60 Region 6 - Muskoka & Haliburton Highlands 74 88 Region 7 - Georgian Bay 104 Region 8 - Lake Huron Region 9 - Lake St. Clair & Detroit River 110 Region 10 - Lake Erie 118 125 Region 11 - North Eastern Ontario Region 12 - North Channel 130 138 Region 13 - Lake Superior Marina Index 144 Marine Trade Members 146 153 City Index Ad Index 154