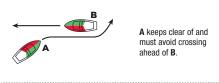

Any vessel overtaking another must keep clear.

A power-driven vessel keeps clear of B sailing vessel.