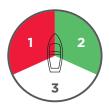

#### 1. Port

If a power-driven vessel approaches within this sector, maintain your course and speed with caution.

#### 2. Starboard

If a power-driven vessel approaches within this sector, take early and substantial action to avoid a collision by passing behind the approaching boat.

#### 3. Stern

If any vessel approaches this sector, maintain your course and speed with caution.

A blows one blast and alters course to starboard.
B blows one blast and alters course to starboard.

 $A \xrightarrow{B} \rightarrow$ 