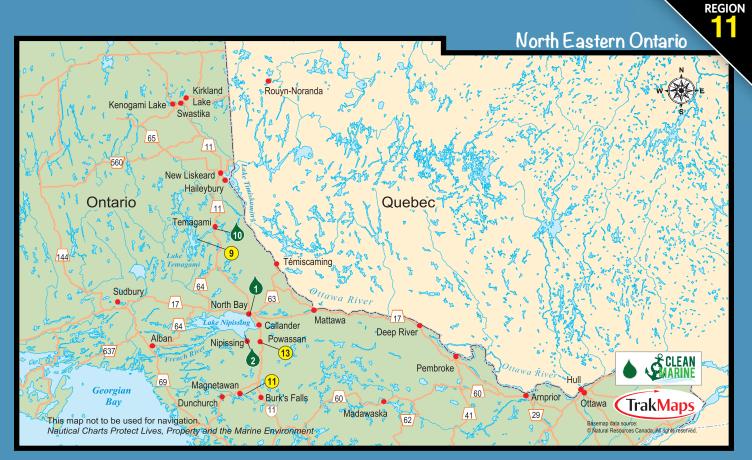

Marine Group Box 33 - 1624 Lake Temagami Access Road                                                       |              |       |         |         |           |      |            |        |       |          |         |             |              |
| Temagami POH 2HO Carol & Ken Reeder 705-237-8970                                                                          |              |       |         |         |           |      |            |        |       |          |         |             |              |
| www.boatlinebay.com boatline@onlink.net                                                                                   |              | •     |         |         |           | G    | ů          | GV     | 6     | 185      |         | Ŷ           | 3            |

### Notes





# THE North Channel

This freshwater cruising playground offers the best of both worlds: secluded anchorages and full-service ports.

The North Channel is that unspoiled body of water that lies on the north shore of Lake Huron and Georgian Bay. In the shadows of the La Cloche Mountains, the oldest mountain range in North America, the North Channel is bordered by Killarney on the east, Manitoulin Island to the south, and by the town of Thessalon in the west.

Beginning in Killarney, the turquoise blue waters of this port are a huge change from the darker waters familiar to the rest of the area. Killarney is one of the oldest villages in Ontario dating as far back as 1615 when Champlain and Brule first explored these waters. Once a vibrant fishing village, today the economy is driven alm