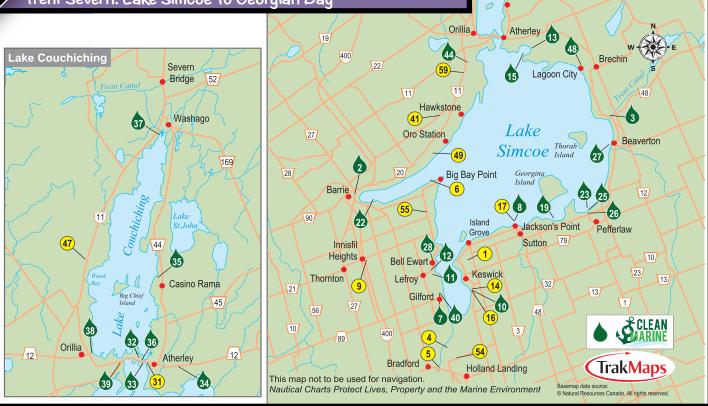

PERCH FESTIVAL -Late April / Early May www.orillia.com/perchfestival

BARRIE - www.barrie.ca

**BEAVERTON** - www.beavertononlakesimcoe.com

www.town.georgina.on.ca LAGOON CITY - www.lcca.ca ORILLIA - www.orillia.com PORT SEVERN - www.segbay.ca ONTARIO'S LAKE COUNTRY ontarioslakecountry.com





**Pay for Two Consecutive Nights** and the Third is FREE!

- 220 Serviced Transient Slips for boats up to 80 ft. & 5 ft. Draft \* Reservations Recommended
- 30 & 50 Amp Service
- Info Centre, Showers
- Boat Launch, Fishing Pier

- Walk to Downtown, LCBO, Drug & 24 Hr. Grocery Store
- FREE Wireless Internet
- Call Ch. 68 for Slip Assignment or Port Office at (705) 326-6314

Boat, Cottage & Outdoor Show: June 09-11 Orillia Waterfront Festival: August 11-13

Trent Severn: Lake Simcoe To Georgian Bay



REGION



through the precambrian granite offer peace and quiet along with spectacular scenery. The lock at Washago lies at the north end of Lake Couchiching, under the bridge at Hwy 11 – not a place you'll want to spend the night on the wall. The three remaining locks in the system are some of the most exciting for boaters: Swift Rapids is the deepest lock on the Trent system; the famous and amazing Marine Railway at Big Chute is a technological marvel to this day. If you ask, the kids may be able to assist the lockmasters with opening or closing the hand-operated Lock 45 at Port Severn. Get out your charts and remember that the bouys change direction as you enter Georgian Bay because from here you're heading upstream towards Thunder Bay.



| Abbrevia        |