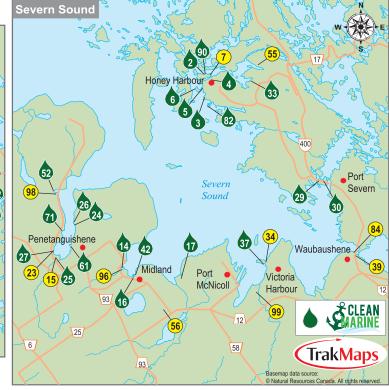

#### **REGION INFORMATION** Map of All Regions Region 1 - St. Lawrence & 1000 Islands 18 Region 2 - Rideau & Ottawa Rivers 30 38 Region 3 - Lake Ontario 50 Region 4 - Trent Severn - Lake Ontario to Lake Simcoe Region 5 - Trent Severn - Lake Simcoe to Georgian Bay 60 Region 6 - Muskoka & Haliburton Highlands 74 88 Region 7 - Georgian Bay 104 Region 8 - Lake Huron Region 9 - Lake St. Clair & Detroit River 110 Region 10 - Lake Erie 118 125 Region 11 - North Eastern Ontario Region 12 - North Channel 130 138 Region 13 - Lake Superior Marina Index 144 Marine Trade Members 146 153 City Index Ad Index 154