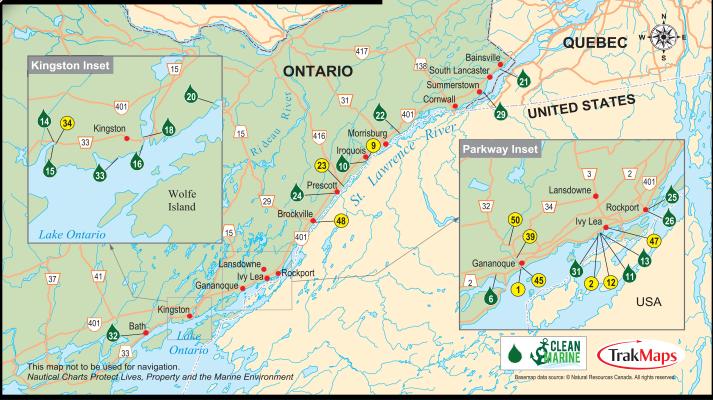

#### Breathtaking scenery and exciting shore-side communities make this region an ideal cruising route for all boaters

The St. Lawrence River and 1000 Islands region draws thousands of boaters each season because it's unlike any other waterway in Canada. Scattered islands, isolated anchorages, wide open cruising and historic, shore-side communities all await those who plot a course here.

Situated at the eastern end of Lake Ontario, Kingston is the largest centre in this area with plenty to do. Vast in history, the former capital's insightful past can be observed in a number of the local museums. Kingston is also known as the fresh water sailing capital of Canada. Steady winds and open water as well as the proximity of large harbours attract many sailing events throughout the season.

# St. Lawrence River AND 1000 Islands

But if it is services, entertainment, shopping or dining you're interested in – all can be easily accessed from the several marinas including three in Collins Bay (located just west of the city), Portsmouth Olympic Harbour, (located between the downtown shopping core and the bustling suburban malls), or Confederation Basin (located in the heart of downtown). Don't miss Thousand Islands National Park with full-season or overnight passes available for the public docks. The park consists of all or parts of 21 islands, approximately 90 islets (scattered between Kingston and Brockville), and a mainland base at Mallorytown Landing. Interpretation boards and hiking trails await curious boaters who visit here. It's recommended to get to your destination early, especially during weekends throughout the summer, as the limited slips fill quickly.

Staying in Canadian waters when you leave Kingston you can choose the Canadian Middle Channel which avoids boat traffic close to marinas and the communities along the route.

The most scenic route after leaving Kingston however, is along the Bateau Channel. It follows the north shore close to marinas and communities and is better protected from the prevailing south west winds. On the south side of this channel is Howe Island. Be sure to watch out for the two cable ferries and keep in mind the cables can still be close to the surface after the ferries have passed by. At the eastern end of Howe Island, the channel turns sharply to port toward Gananoque.

An historic town that was prominent during the War of 1812, Gananoque is considered the Gateway to the Canadian 1000 Islands – it's also a must-stop for transient boaters. At the municipal marina (located at the waterfront) you can dock for up to three hours to check out the area's downtown district that has services, amenities, restaurants and of course, a series of shops. Up the Gananoque River. Access is limited by a low bridge adjacent to the Gananoque Inn.

The journey continues east from Gananoque where the shore-side channel meets with the Canadian Middle Channel at the Gananoque Narrows. For the more adventurous (with up-to-date charts), you can avoid the Middle Channel and explore the winding, unmarked passage

channel or head north toward the village of Ivy Lea, which is home to a handful of marinas. Just before Ivy Lea, in Champagne Bay, are a couple of marinas that offer transient docking and some services including pump out and a restaurant. In Ivy Lea there are two marinas that offer service (but have no transient dockage) as well as an excellent restaurant with docking and a spectacular view of the area.

Just beyond the 1000 Islands Bridge is the village of Rockport. Here, marinas offer transient docking, service and fuel while the restaurants and tourist centres are ideal places to take a break from the water. For a change of pace, after Rockport, try following the Small Craft Route between Tar Island and Grenadier Island, which is closer to the north shore and leads past Mallorytown Landing where you will find the headquarters of the Thousand Islands National Park. Transient docking is available and be sure to check out some of the historical displays. There is also a play area for children and hiking trails.

along the Canadian shoreline. It's scenic and offers a true sense of the region's natural beauty. Or, play it safe and continue along the Middle Channel where you'll be able to access a series of resorts and marinas dotting the north shore.

While the 1000 Islands Bridge and the 1000 Islands Tower on Hill Island are upstream, just before the bridge on either end of Ash Island are marked passages leading north. You can either stay in the middle You can also follow the Middle Channel to the Main Shipping Channel at Butternut Bay, located just before Brockville Narrows. Remember, in shipping channels you share the waterway with commercial vessels so stay a fair distance away, as they throw a larger than expected wake and create a heavy turbulence that can cause handling difficulties for smaller recreational boats.

Another large community in this region is Brockville or, as it is often referred to, the City of the 1000 Islands. In addition to excellent

restaurants, shopping, exciting nightlife, a handful of marinas (with transient docking), there are several summer festivals.

While this entire region is full of history, history buffs will particularly enjoy Prescott with historic museums and Fort Wellington. Transient docking as well as several services, are available at the two local marinas. One is at Prescott, while immediately after Prescott is the Johnstown Bridge and just below, on the west side, is a local restaurant and marina with gas and pump out facilities. Repairs are also available here.

Next is Iroquois where you'll encounter the first St. Lawrence Seaway Lock. There are special tie-up areas for recreational boats and special instructions for using the locks. You can download locking details and a handbook from the St. Lawrence Seaway web site. If you're not comfortable with locks, there is a route through the control dam, one upstream passage and one downstream passage if you do not draw more than 8.5 feet. Sailboats cannot use these bypasses and Iroquois is the only lock that provides this recreational boat bypass.

There's a local marina here, accessed through the entrance to the former canal west of the lock, offering gas, diesel and pump out facilities. As you continue on, watch for the marina that services Upper Canada Village and then the route to the next two locks. Before you get to these locks you can head to the Canadian shore to visit Long Sault, where there's a marina with full services, gas, diesel, pump out facilities and a restaurant.

Just past Long Sault is the basin for the Moses Saunders Dam. Water flows swiftly through this area, which also makes it a popular fishing area. The Eisenhower and Snell Locks continue your journey to Cornwall.

From the locks, proceed past Cornwall Island and then turn to port to access the municipal marina. It has gas, diesel and pump out facilities and transient docks but no repair facilities. At Cornwall, you can shop at malls and specialty shops or dine at well established restaurants. Services and attractions are only a short walk.

The journey from Cornwall to the Quebec border and Montreal takes you along a well-defined channel with several smaller communities and marinas along the way.  $\sim$  *Mark King* 

BROCKVILLE - http://brockvilletourism.com CORNWALL - www.cornwall.ca GANANOQUE - www.1000islandsgananoque.com KINGSTON - http://tourism.kingstoncanada.com PRESCOTT - www.prescott.ca SOUTH DUNDAS - www.southdundas.com SOUTH GLENGARRY - www.southglengarry.com ST. LAWRENCE SEAWAY - www.greatlakes-seaway.com/en/recreational THOUSAND ISLANDS NATIONAL PARK www.pc.gc.ca/eng/pn-np/on/lawren/index.aspx

Two Lake Ontario marinas offer easy access to Kingston's lively restaurants, shopping, hotels and nightlife – and its historic charms.

#### www.CityofKingston.ca/marinas

REGION

St. Lawrence River & 100<u>0 Islands</u>