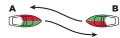

Any vessel overtaking another must keep clear.

A power-driven vessel keeps clear of B sailing vessel.