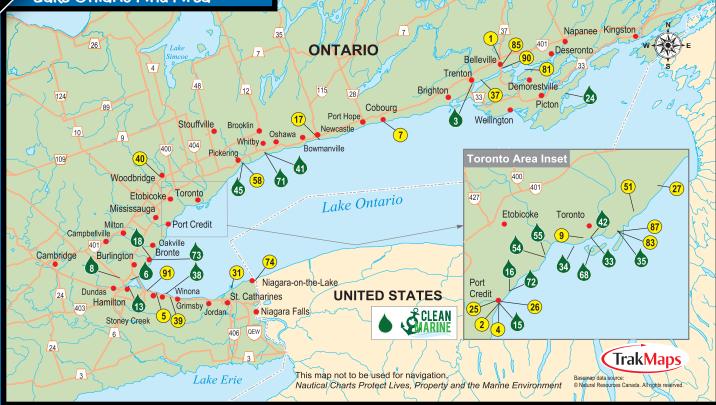

#### **REGION INFORMATION** Map of All Regions Region 1 - St. Lawrence & 1000 Islands 18 Region 2 - Rideau & Ottawa Rivers 30 38 Region 3 - Lake Ontario 50 Region 4 - Trent Severn - Lake Ontario to Lake Simcoe Region 5 - Trent Severn - Lake Simcoe to Georgian Bay 60 Region 6 - Muskoka & Haliburton Highlands 74 88 Region 7 - Georgian Bay 104 Region 8 - Lake Huron Region 9 - Lake St. Clair & Detroit River 110 Region 10 - Lake Erie 118 125 Region 11 - North Eastern Ontario Region 12 - North Channel 130 138 Region 13 - Lake Superior Marina Index 144 Marine Trade Members 146 153 City Index Ad Index 154