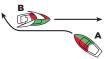

#### 3. Stern

If any vessel approaches this sector, maintain your course and speed with caution.

A blows one blast and alters course to starboard.
B blows one blast and alters course to starboard.

 $A \xrightarrow{B} \rightarrow$ 