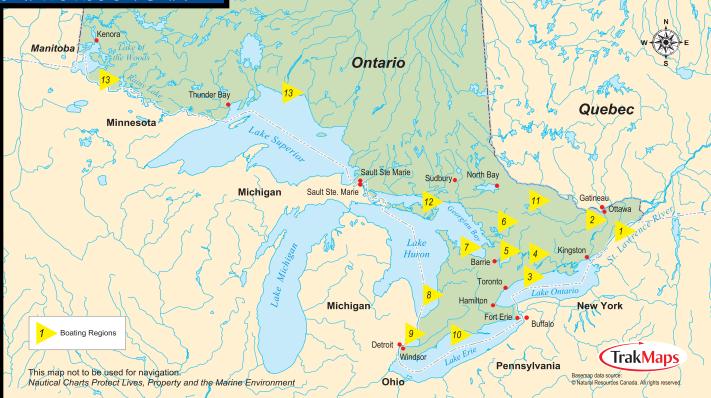

#### **REGION INFORMATION** Map of All Regions Region 1 - St. Lawrence & 1000 Islands 18 Region 2 - Rideau & Ottawa Rivers 30 38 Region 3 - Lake Ontario 50 Region 4 - Trent Severn - Lake Ontario to Lake Simcoe Region 5 - Trent Severn - Lake Simcoe to Georgian Bay 60 Region 6 - Muskoka & Haliburton Highlands 74 88 Region 7 - Georgian Bay 104 Region 8 - Lake Huron Region 9 - Lake St. Clair & Detroit River 110 Region 10 - Lake Erie 118 125 Region 11 - North Eastern Ontario Region 12 - North Channel 130 138 Region 13 - Lake Superior Marina Index 144 Marine Trade Members 146 153 City Index Ad Index 154