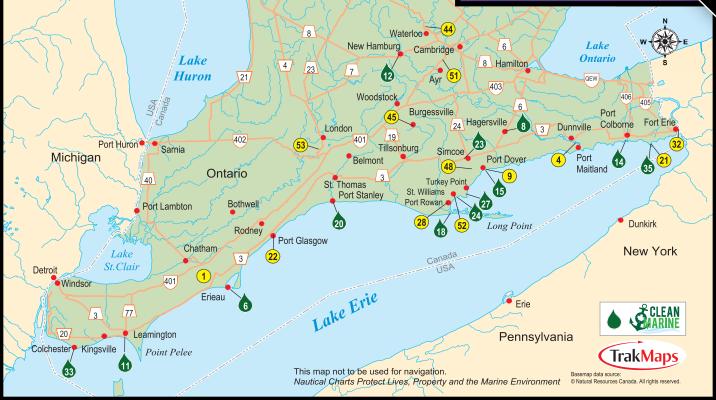

#### **REGION INFORMATION** Map of All Regions Region 1 - St. Lawrence & 1000 Islands 18 Region 2 - Rideau & Ottawa Rivers 30 38 Region 3 - Lake Ontario 50 Region 4 - Trent Severn - Lake Ontario to Lake Simcoe Region 5 - Trent Severn - Lake Simcoe to Georgian Bay 60 Region 6 - Muskoka & Haliburton Highlands 74 88 Region 7 - Georgian Bay 104 Region 8 - Lake Huron Region 9 - Lake St. Clair & Detroit River 110 Region 10 - Lake Erie 118 125 Region 11 - North Eastern Ontario Region 12 - North Channel 130 138 Region 13 - Lake Superior Marina Index 144 Marine Trade Members 146 153 City Index Ad Index 154

# **Explore** Ontario

Ontario is a boater's paradise with a quarter million lakes, countless rivers and bays. The 2017 The Boating Ontario Directory is your guide to the waterways providing comprehensive listings of our members. It is divided into boating regions of Ontario with tourism information to make your boating experience the best it can be.

Explore a scenic passageway, spend a few days in an isolated anchorage or discover a new, waterfront community – a new exciting area is just a short distance away no matter what direction your compass is pointed. So dive into the pages and read up on each of the thirteen very diverse - but equally exciting in their own unique way - boating regions all across Ontario. Then plot your course for a new area or waterway or just a new marina you've never been to before.