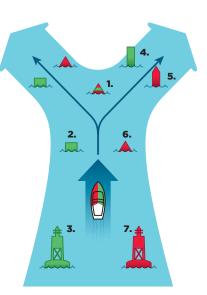

### Navigational Aids

As on our roadways, a series of signs and signals exist to help keep us safe. Likewise, a variety of navigational aids are used on the water to indicate areas of the safest water, alert us to hazards and advise of areas where speed is restricted. The most commonly seen of these are the lateral buoys and day beacons as shown to the right:

#### **Lateral Buoys**

- Bifurcation (red and green bands) You may pass this buoy on either side when moving upstream. The colour of the top band shows which is the main or preferred channel. For example: keep this buoy on your starboard (right) side.
- 2. Port (green can) Keep this buoy on your port (left) side when going upstream.
- **3.** Port (green pillar) Keep this buoy on your port (left) side when going upstream.
- **4. Port** (green spar) Keep this buoy on your port (left) side when going upstream.
- **5. Starboard** (*red spar*) Keep this buoy on your starboard (right) side when going upstream.
- **6. Starboard** *(red conical)* Keep this buoy on your starboard (right) side when going upstream.
- **7. Starboard** (*red pillar*) Keep this buoy on your starboard (right) side when going upstream.

#### **Standard Daybeacons**

Buoys and daybeacons may also be lighted at night.

#### Port Hand

When going upstream, keep a port hand day beacon on your port (left) side.

#### Junction

(Preferred channel to right) This day beacon marks a point where the channel divides and may be passed on either side. If you want to take the channel to your right, keep this day beacon on your port (left) side.

#### Starboard Hand

When going upstream, keep a starboard hand day beacon on your starboard (right) side.