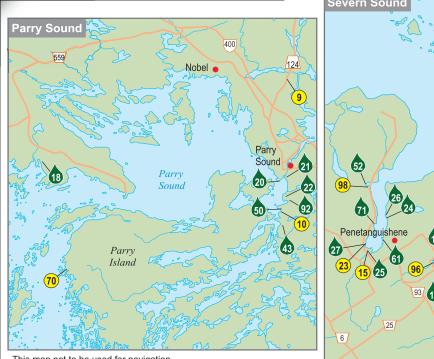

sh or smoked Georgian Bay fish.

Georgian Bay is a boaters' dream – at once breathtakingly beautiful and challenging to navigate – you'll need your charts to stay on course and to gunkhole into a new unmarked cove that you just might have all to yourself. Feel free to name it as your own and come back again next summer. ~ *Brad Roberts* 





## Work like a CAPTAIN, Play like a

PIRATE

WYE HERITAGE A Parkbridge Marina Midland

marine





Bay Moorings Penetanguishene

A Parkbridge Marina Penetonguishene

4 full service Marinas for you to choose from, conveniently located within 90 mins. of the GTA, in the heart of Georgian Bay.

- 🗘 35, 50 & 75 Ton Travelifts
- 20 & 40 Ton Hydraulic Trailers
- 🗘 30 or 50 Amp Service at Slip

✤ Mast Stepping
 ✤ Power and Sail



B ParkbridgeMarinas.com





This map not to be used for navigation. Nautical Charts Protect Lives, Property and the Marine Environment





Boating is about building relationships with family and friends, and creating memories that last a lifetime.

Visit **DiscoverBoating.ca** for the resources you need to enjoy and share your boating life.

Life's better on a boat!



#### Download the **FREE** Discover Boating Safety app









DiscoverBoating.ca/Boat-Safely







| Abbrevia       |                                                                          |                |       |         |         |           |      |             |        |       |         | Geo     | raian       | Bav          |
|----------------|--------------------------------------------------------------------------|----------------|---