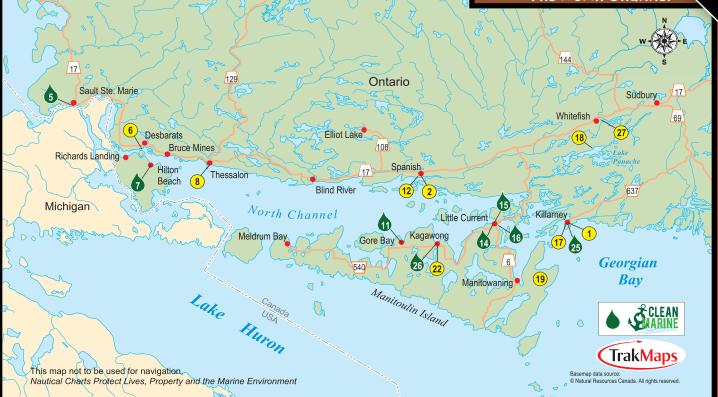

### ONTARIO REGIONAL MAP

THE NEXT GENERATION OF V6 OUTBOARDS. FASTER. STRONGER. SMARTER. LIGHTER. VAMAHA