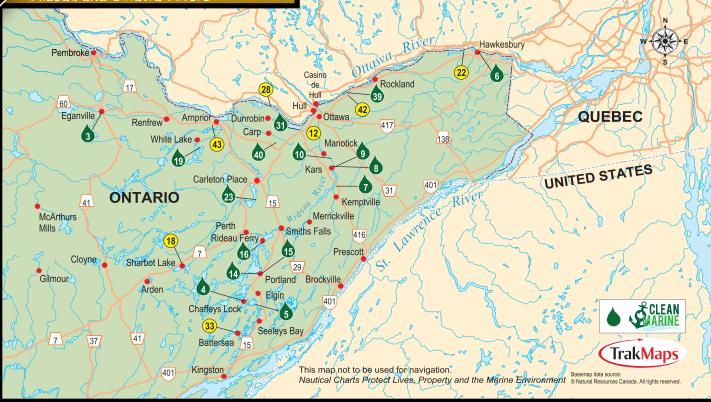

# Rideau AND Ottawa Rivers

Heritage canals and rivers offer a step back in time that's refreshingly relevant.

Recognized in 2008 as a World Heritage Site, the Rideau Canal continues to be a first-class cruising destination. Linked with the Lower Ottawa River, these scenic channels, cutting through forests and rugged, breathtaking terrain, make this region an enjoyable cruising destination for the whole family.

For 2017, to mark Canada's 150th birthday, lockage on all Parks Canada waterways is free.

#### **COMMENCE IN KINGSTON**

There are two routes to the Cataraqui River and the Rideau Canal from the St. Lawrence River at Kingston. Larger cruisers, or sailboats with masts that don't step, will wait for the Bascule bridge on the west end of the LaSalle Causeway. Signal your intentions with three long blasts and one short blast. Smaller boats can proceed under the overpass on the east end of the causeway.

When you reach the Highway 401 overpass, the St. Lawrence lowlands give way to the Frontenac Axis of the Canadian Shield. Ahead you will find Kingston Mills, the first lock station on the Rideau. Interpretation centres are available to the public including the blockhouse overlooking the locks which is home to a military display with information about the canal. Overnight docking is available both before and after you lock through and the grounds are expansive. Camping is permitted and washrooms are available.

The journey north continues through Colonel By Lake and the River Styx, both "drowned lands" formed on this slack-water canal. Along the lower Rideau route, charts will indicate lakes that lead off the main canal route and they can be explored as long as you pay close attention for hazards. Seeley's Bay, a small community just off the main route, recently built modern docks for a quiet overnight stay. Morton Bay, south of Jones Falls off Whitefish Lake, is accessed through a narrow, rocky cut that opens to a secluded anchorage.

The series of four locks at Jones Falls are the deepest original locks on the canal. There's also a horseshoe dam, which was the largest of its kind when it was constructed. It continues to attract historians and engineers. Interpretation centres provide a sense of what it was like to carve the canal out of the rugged wilderness. There's a blacksmith shop and a Lock Master's house where you can read about Lock Master Sweeney.

Cruising north from Jones Falls to Chaffey's Locks leads through one of the finest passageways in the region. You'll pass through Davis Lock, a popular weekend destination. Opinicon Lake is home to another marina and is accessed through a privately marked channel just before you get to the lock. Chaffey's Locks is a popular fishing and cruising destination and just above the lock you will find a full service marina with fuel. North of Chaffey's is a series of lakes that takes you to Newboro which is the summit of the system – which means the buoys switch sides – and the location of one of three electric locks on the Rideau Canal.

From Newboro, you will be on Upper Rideau Lake. Off the main channel to port is Westport, a quaint village with services and shopping. Following the main channel will take you through Narrows Lock

to Big Rideau Lake where you can visit Portland, another village with full service marinas, specialty shops, and restaurants. Or you can visit Colonel By Island in the middle of the lake, with its scenic nature trail and picnic facilities.

Where the Big Rideau Lake becomes Lower Rideau Lake you will find Rideau Ferry with marinas and services. Just past Rideau Ferry, a turn to port will take you up the Tay Canal to Perth. Large boats must dock at Last Duel Park in Perth while small boats can dock at the downtown basin.

Following Lower Rideau Lake takes you through a winding passage and more locks to Smiths Falls - home to the Rideau Canal headquarters. Docking space is offered at the basin, and the Combined Lock Station is a modern electric lock with the largest lift on the Rideau.

Here, the canal lies in the Ottawa Valley lowlands and the next major community, is Merrickville, an historic village turned into a modern tourist destination. There is a full service marina below the locks.

After a scenic meander through several more locks you will reach Burritt's Rapids Lock, a popular weekend destination that features the Tip to Tip Trail. From Burritt's Rapids to Long Island Locks is a long reach that offers 21 miles of uninterrupted cruising. There are several full service marinas on the long reach – one just past Kemptville and three near Manotick. You'll pass through a stretch commonly referred to as Millionaire's Row before reaching Long Island.

Cruising through the city of Ottawa leads boaters to the shadow of the Parliament Buildings and the flight of eight locks that drop the Rideau into the Ottawa River. In Dow's Lake, just past Hartwell's Lock, is a transient marina that offers a secure stay from which to explore the city of Ottawa.