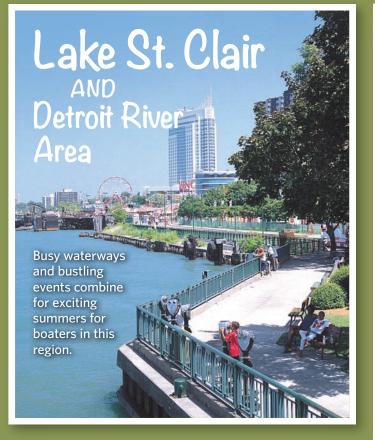

|                |       |         |         |           |          |             |        |       |         |         |             |              |

The brand new SCX 231 Surf Edition deckboat from Starcraft lets you have it all. This surfable crossover deckboat equipped with a quick fill and empty ballast system, speed control and wave tuning gives you the surf capabilities that will have you shredding the waves in no time. Roomy swim decks and deep, spacious seating for up to 13 of your friends ensure you can take everyone out for the day comfortably, all with the capabilities of an inboard and the versatility of an I/O. So go ahead, surf over to www.starcraftmarine.com and see what all the talk is about.



// LOG ON. LEARN MORE. I STARCRAFTMARINE.COM





VOLVO PENTA



You want both exciting boating and an untouched wilderness just a short cruise away from each other? Where else can you and your crew share some of the busiest water in Canada with boats and ships of all sizes, and still escape to a nature reserve whenever the feeling grabs you? Welcome to the 80 mile waterway from Lake Huron to Lake Erie that holds many boating seasons worth of things to see and do.

There's a lot of boat traffic for sure. The stretch sees more commercial vessels passing through each year than the Suez and Panama Canals combined! Another 8000 vessels cross the water carrying goods between Canada and the U.S. As for pleasure craft, there are slips and docks for 12,000 boats along the Detroit River alone. The waterway cuts between two large cities, yet in Lake St Clair, b