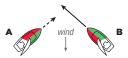

#### When Sail Meets Sail

Sailboats under power are considered power boats and give way accordingly.

When each sailing vessel has the wind on a different side.

A has the wind on its port (left) side and must keep clear of B.

If a sailing vessel has the wind on its port side and the operator is not sure if the other vessel has the wind on its port or starboard (right) side, the first boat must keep out of the way of the other.