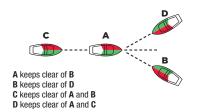

#### 1. Port

If a power-driven vessel approaches within this sector, maintain your course and speed with caution.

#### 2. Starboard

If a power-driven vessel approaches within this sector, take early and substantial action to avoid a collision by passing behind the approaching boat.

#### 3. Stern

If any vessel approaches this sector, maintain your course and speed with caution.

A blows one blast and alters course to starboard.
B blows one blast and alters course to starboard.

 $A \xrightarrow{B} \rightarrow$ 

Any vessel overtaking another must keep clear.

A power-driven vessel keeps clear of B sailing vessel.