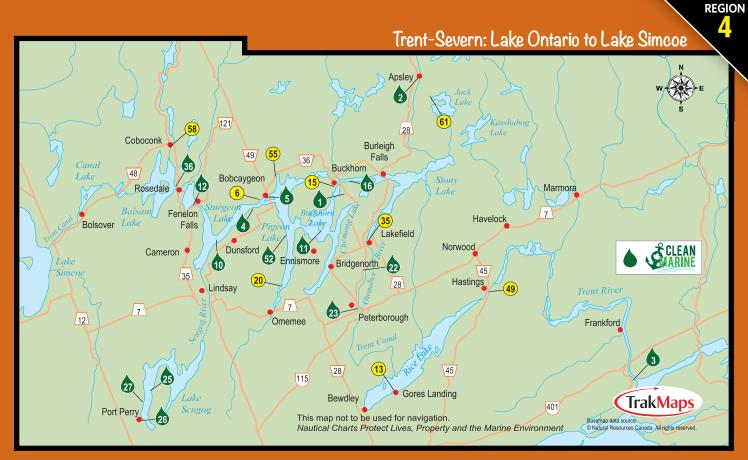

#### **REGION INFORMATION** Map of All Regions Region 1 - St. Lawrence & 1000 Islands 18 Region 2 - Rideau & Ottawa Rivers 30 38 Region 3 - Lake Ontario 50 Region 4 - Trent Severn - Lake Ontario to Lake Simcoe Region 5 - Trent Severn - Lake Simcoe to Georgian Bay 60 Region 6 - Muskoka & Haliburton Highlands 74 88 Region 7 - Georgian Bay 104 Region 8 - Lake Huron Region 9 - Lake St. Clair & Detroit River 110 Region 10 - Lake Erie 118 125 Region 11 - North Eastern Ontario Region 12 - North Channel 130 138 Region 13 - Lake Superior Marina Index 144 Marine Trade Members 146 153 City Index Ad Index 154