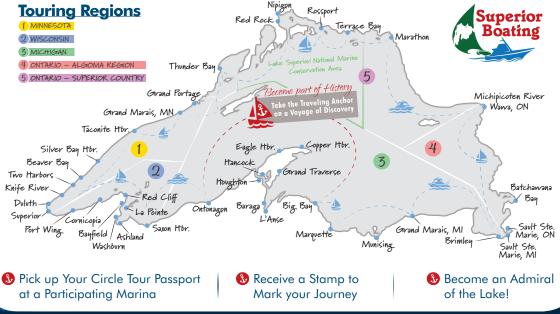

#### **REGION INFORMATION** Map of All Regions Region 1 - St. Lawrence & 1000 Islands 18 Region 2 - Rideau & Ottawa Rivers 30 38 Region 3 - Lake Ontario 50 Region 4 - Trent Severn - Lake Ontario to Lake Simcoe Region 5 - Trent Severn - Lake Simcoe to Georgian Bay 60 Region 6 - Muskoka & Haliburton Highlands 74 88 Region 7 - Georgian Bay 104 Region 8 - Lake Huron Region 9 - Lake St. Clair & Detroit River 110 Region 10 - Lake Erie 118 125 Region 11 - North Eastern Ontario Region 12 - North Channel 130 138 Region 13 - Lake Superior Marina Index 144 Marine Trade Members 146 153 City Index Ad Index 154